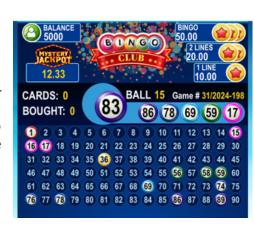

# Winnings

1 line, 2 lines and Bingo winnings are calculated as a percent of the profits or they can be set as a fixed amount.

When 1 or 2 lines are won, the game stops automatically. The winning ticket numbers are announced and the drawing continues.

### **Game Summary**

Game Type
Bingo

Technology HTML 5

Game Resolution

Min RTP 50%

Games per 1 hour 30

Mobile Yes

Vertical view Yes

### Information

| Mobile+Desktop  | +TV Yes    |
|-----------------|------------|
| Mobile vertical | Yes        |
| Min Cards       | 1          |
| Max Cards       | 3996       |
| Max Win         | 1 250 000  |
| Min bet         | 0.01       |
| Max bet         | 42 000 000 |
|                 |            |

#### Win Amount

| Min drawn balls for 1 line       | 5     |
|----------------------------------|-------|
| Min drawn balls for 2 lines      | 10    |
| Bingo on 35 drawn balls 1 in 125 | 5 000 |
| Bingo on 35 drawn balls 1 in 1   | 1 820 |