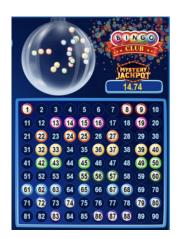

# Winnings

1 line, 2 lines and Bingo winnings are calculated as a percent of the profits or they can be set as a fixed amount.

When 1 or 2 lines are won, the game stops automatically. The winning ticket numbers are announced and the drawing continues.

### Extra features

"Bingo Club" offers various types of jackpots.

Game tournaments can also be organized.

A social element is included in the game via integrated chat function.

#### Win Amount

| Min drawn balls for 1 line       | 5     |
|----------------------------------|-------|
| Min drawn balls for 2 lines      | 10    |
| Bingo on 35 drawn balls 1 in 125 | 5 000 |
| Bingo on 35 drawn balls 1 in 1   | 1 820 |